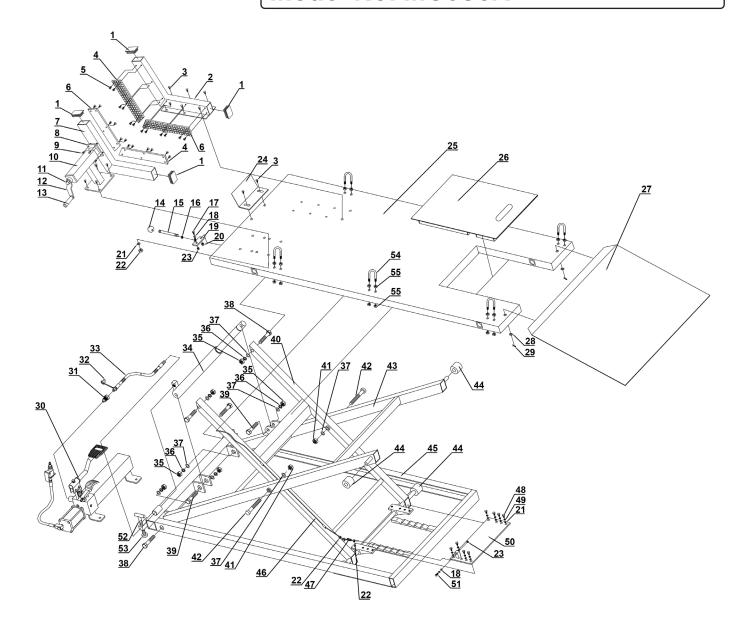

## Parts Information:

## Motorcycle Lift 680kg Capacity Heavy-Duty Air/Hydraulic **Model No: MC680A**

| Item | Part No.  | Description                  |
|------|-----------|------------------------------|
| 23   | NLN6.S    | Nyloc Nut M6 Zinc            |
| 24   | MC680A.24 | Stop Plate                   |
| 25   | MC680A.25 | Platform                     |
| 26   | MC680A.26 | Removable Plate              |
| 27   | MC680A.27 | Leading Plate                |
| 28   | FWM6.S    | Flat Washer M6 Zinc          |
| 29   | MC680A.29 | R-Pin                        |
| 30   | MC680A.30 | Air/Manual Pump              |
| 31   | MC680A.31 | Hose Connector               |
| 32   | MC680A.32 | Dust Cap                     |
| 33   | MC680A.33 | Hydraulic Hose 15mm x 1250mm |
| 34   | MC680A.34 | Ram                          |
| 35   | SN16.S    | Steel Nut M16 Zinc           |
| 36   | SWM16.S   | Spring Washer M16 Zinc       |
| 37   | FWM16.S   | Flat Washer M16 Zinc         |
| 38   | HHB1690.S | Hex Head Bolt M16 x 90mm     |
| 39   | HHB1690.S | Hex Head Bolt M16 x 90mm     |
| 40   | MC680A.40 | Lifting Arm (Inner)          |

| Item | Part No.  | Description                      |
|------|-----------|----------------------------------|
| 41   | NLN16.S   | Nyloc Nut M16 Zinc               |
| 42   | HHB1690.S | Hex Head Bolt M16 x 90mm         |
| 43   | MC680A.43 | Lifting Arm (Outer)              |
| 44   | MC680A.44 | Steel Roller Wheel               |
| 45   | MC680A.45 | Base Assembly                    |
| 46   | MC680A.46 | Safety Wire                      |
| 47   | MC680A.47 | Double Screw                     |
| 48   | SS1020.S  | Hex Head Set Screw M10 X 20 Zinc |
| 49   | SWM10.S   | Spring Washer M10 Zinc           |
| 50   | MC680A.50 | Safety Support Plate             |
| 51   | SS630.S   | Hex Head Set Screw M6 X 30 Zinc  |
| 52   | MC680A.52 | Adjusting Screw                  |
| 53   | MC680A.53 | Rotatable Foot                   |
| 54   | MC680A.54 | U-Bolt                           |
| 55   | MC680A.55 | Nut for U-Bolt                   |
|      | MC680A.RK | Repair kit (not shown)           |